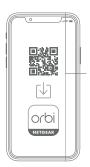

# WELCOME TO A SUPERIOR CLASS OF WIFI. LET'S GET STARTED.

On your mobile phone, scan the QR code to download the Orbi app and follow the setup instructions

If you used the Orbi app before, go to the dashboard and tap the top left menu, then SET UP A NEW ORBI SYSTEM.