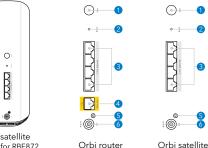

# 0 Orbi router

# 0 Orbi satellite One (1) for RBE872

Sync button

Reset button

Power LED

2.5G Ethernet port

10G Internet port

Power connection

OVFRVIEW

Two (2) for RBE873

Power adapter\* Ethernet cable Two (2) for RBE872 Three (3) for RBE873

\*Varies by region. Packages in some regions might also include plug adapters.