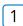

# WELCOME TO A SUPERIOR CLASS OF WIFI. LET'S GET STARTED.

On your mobile phone, scan the QR code to download the Orbi app and follow the setup instructions

If you used the Orbi app before, go to the dashboard and tap the top left menu, then SET UP A NEW ORBI SYSTEM.